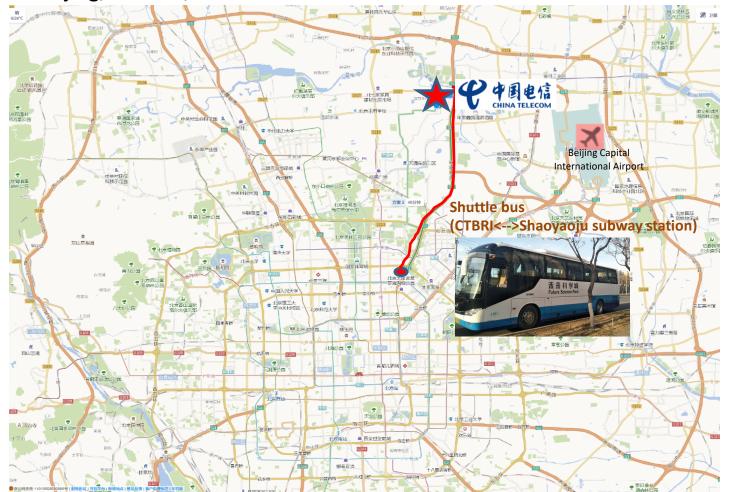

#### **China Telecom Cooperation Limited Beijing Research Institute (CTBRI)**

Address: China Telecom Beijing Information Science & Technology Innovation Park, Southern Zone of Future Science & Technology City, Beijing Town, Changping District, Beijing, 102209, China

We will rent a shuttle bus from Shaoyaoju station(a railway station on line 10) to CTBRI in the morning and go back in the evening.