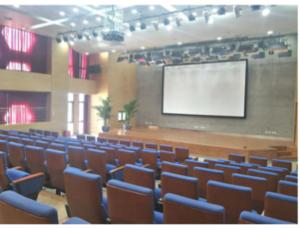

### **Meeting room facilities**

Multimedia room: can hold 200+ people

Meeting room: can hold 20+ people