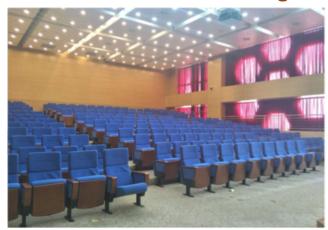

### **Meeting room facilities**

Multimedia room: can hold 200+ people

Meeting room: can hold 20+ people