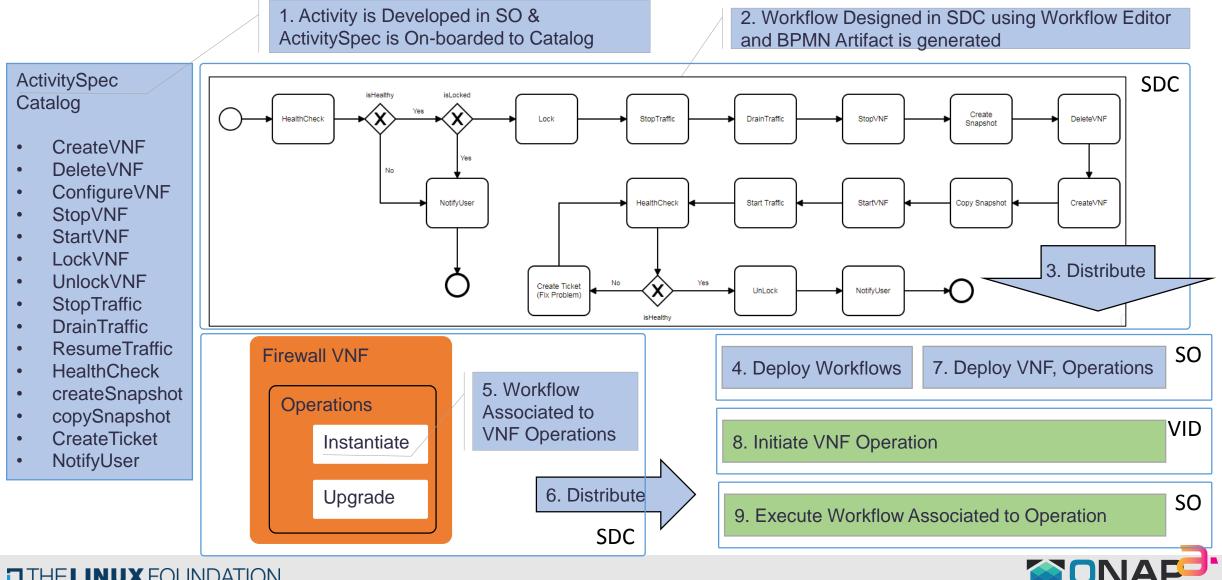

# ONAP SDC Workflow Designer

Srinivasa Vellanki (srinivasa.vellanki@amdocs.com)

### Workflow Designer - Overview



THELINUX FOUNDATION

### Workflow Designer – Generic Workflow



#### THELINUX FOUNDATION

## Workflow Designer – Specific(TOSCA Declarative) Workflow

THELINUX FOUNDATION





# Terminology

- 1. ActivitySpec Definition of an Activity that is exposed to the Designer. Includes information like Name, Inputs & Outputs
- 2. Workflow Represents the Business Process executed in SO or any other orchestration (workflow execution) engine
- 3. Operation Operation supported by a Managed Entity like Service, Resource(PNF, VNF, Network) and Resource Components(VNFCs)