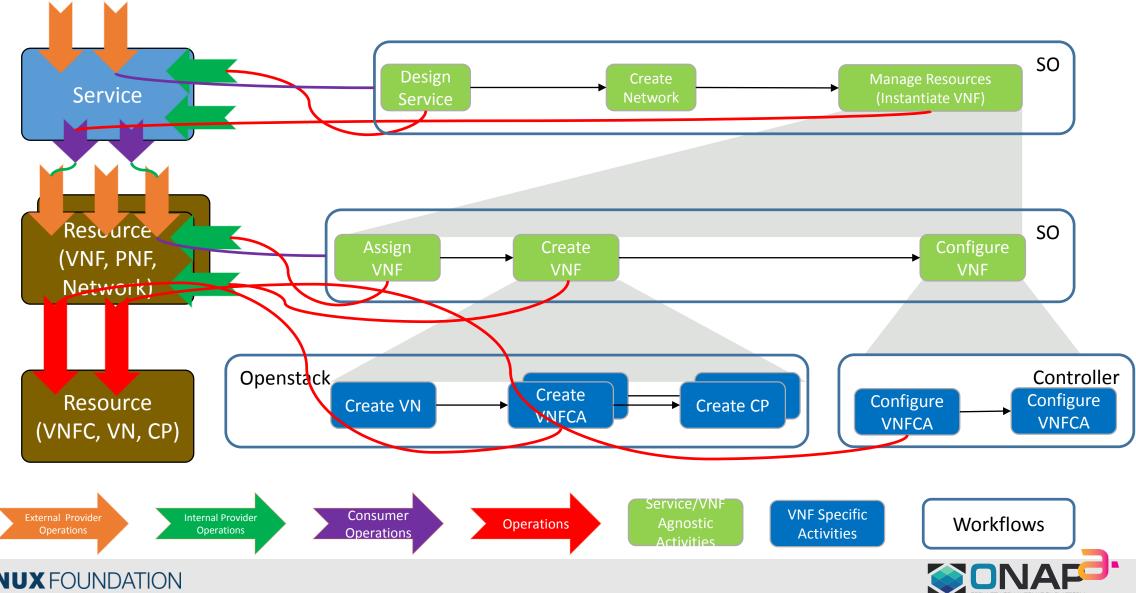

# ONAP SDC Workflow Designer

Srinivasa Vellanki (srinivasa.vellanki@amdocs.com)

### Workflow Designer - Overview



THELINUX FOUNDATION

### Workflow Designer – Generic Workflow



#### THELINUX FOUNDATION

## Workflow Designer – Specific(TOSCA Declarative) Workflow

THELINUX FOUNDATION





# Terminology

- 1. ActivitySpec Definition of an Activity that is exposed to the Designer. Includes information like Name, Inputs & Outputs
- 2. Workflow Represents the Business Process executed in SO or any other orchestration (workflow execution) engine
- 3. Operation Operation supported by a Managed Entity like Service, Resource(PNF, VNF, Network) and Resource Components(VNFCs)