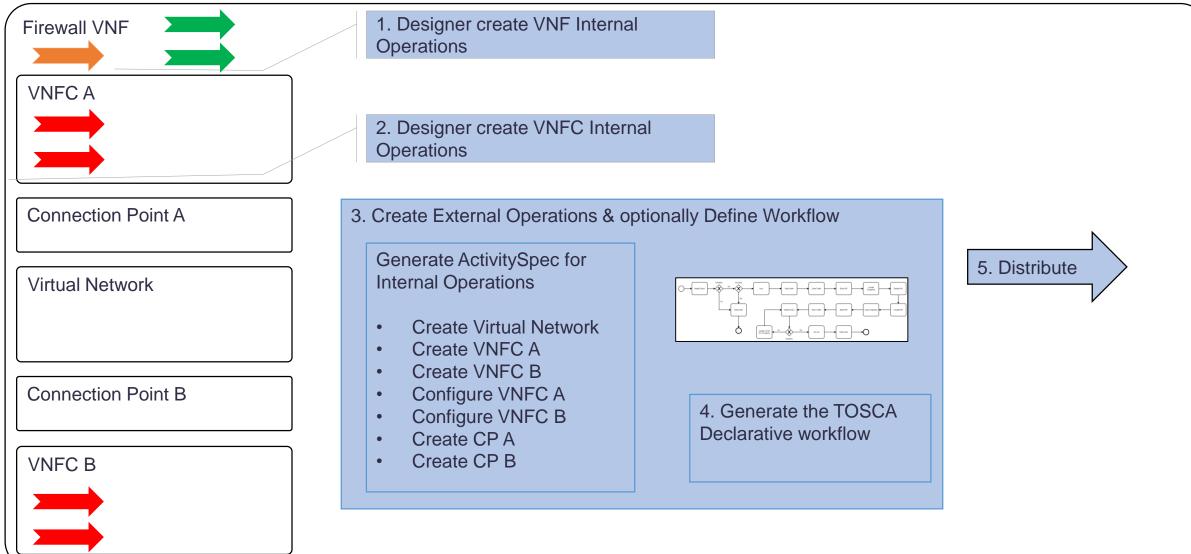

## Workflow Designer – Specific(TOSCA Declarative) Workflow

THELINUX FOUNDATION