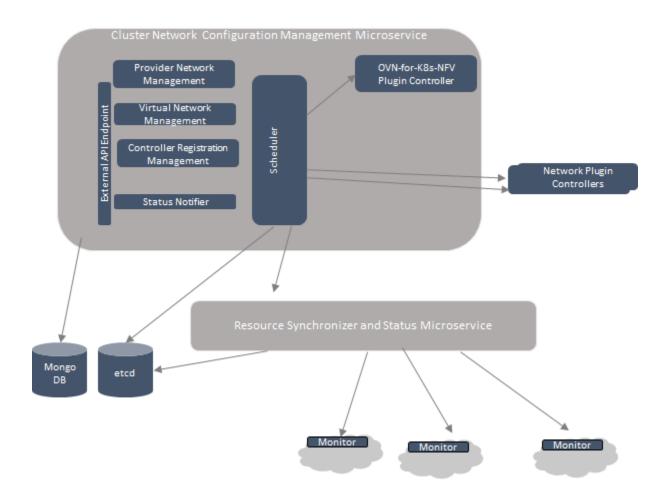

## **Network Configuration Management**

This diagram depicts the architecture of the Network Configuration Management component.

A number of API components are provided.

- Provider Network Management provides support to create provider networks
- Virtual Network Management provides support to create dynamic virtual networks
- Controller Registration manages network plugin controllers, priorities etc.
- Status Notifier framework allows user to get on-demand status updates or notifications on status updates
- Scheduler
  - $^{\circ}~$  Built in Controller OVN-for-K8s-NFV Plugin Controller
  - Network Plugin Controllers